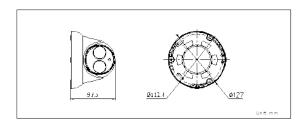

#### **Dimensions**

|                           | DC 00D0010 I                                                                              |
|---------------------------|-------------------------------------------------------------------------------------------|
|                           | DS-2CD2312-I                                                                              |
| Camera                    | 400                                                                                       |
| Image sensor              | 1/3" progressive scan CMOS                                                                |
| Min. illumination         | 0.028 lux@F2.0, AGC on 0 lux with IR                                                      |
| Shutter time              | 1/30s ~ 1/100,000s                                                                        |
| Lens                      | 4mm@F2.0, angle of view: 75.8° (2.8mm, 6mm, 12mm optional)                                |
| Lens mount                | M12                                                                                       |
| Angle adjustment          | Horizontal: 0° ~ 360°, vertical: 0° ~ 75°, rotation: 0° ~ 360°                            |
| Day & night               | ICR                                                                                       |
| Digital noise reduction   | 3D DNR                                                                                    |
| Wide dynamic range        | Digital WDR                                                                               |
| Backlight compensation    | Yes, zone configurable                                                                    |
| Compression standard      |                                                                                           |
| Video compression         | H.264 / MJPEG                                                                             |
| H.264 compression profile | Main profile                                                                              |
| Bit rate                  | 32 Kbps ~ 16 Mbps                                                                         |
| Dual stream               | Yes                                                                                       |
| Image                     |                                                                                           |
| Max. image resolution     | 1280 x 960                                                                                |
| Frame rate                | 60Hz: 30fps (1280 x 960), 30fps (1280 x 720)                                              |
| Image settings            | Saturation, brightness, contrast adjustable through client software or web browser        |
| Network                   |                                                                                           |
| Network storage           | NAS                                                                                       |
| Alarm trigger             | Motion detection, tampering alarm                                                         |
| Protocols                 | TCP/IP, HTTP, DHCP, DNS, DDNS, RTP, RTSP, PPPoE, SMTP, NTP, SNMP, HTTPS, FTP, 802.1X, Qos |
| System compatibility      | ONVIF, PSIA, CGI                                                                          |
| General functionalities   | User authentication, watermark                                                            |
| Interface                 |                                                                                           |
| Communication interface   | 1 RJ45 10M / 100M ethernet port                                                           |
| General                   |                                                                                           |
| Operating conditions      | -30°C ~ 60°C (-22°F ~ 140°F) humidity 95% or less (non-condensing)                        |
| Power supply              | 12 VDC ± 10%, PoE (802.3af)                                                               |
| Power consumption         | Max. 5.5W (7.5W with ICR on)                                                              |
| Ingress protection        | IP66                                                                                      |
| EXIR range                | up to 30m                                                                                 |
| Dimensions                | Ф 127 x 97.5 mm                                                                           |
| Weight                    | 670g (1.5lbs)                                                                             |
|                           |                                                                                           |