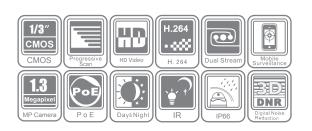

### **Key features**

- 1.3 megapixel (1280 x 960) resolution
- · HD real-time video
- 3D DNR & DWDR & BLC
- EXIR illuminator (up to 30m)
- IP66
- PoE

#### **Dimensions**

|                           | DC 00D0010 I                                                                              |
|---------------------------|-------------------------------------------------------------------------------------------|
|                           | DS-2CD2312-I                                                                              |
| Camera                    | 400                                                                                       |
| Image sensor              | 1/3" progressive scan CMOS                                                                |
| Min. illumination         | 0.028 lux@F2.0, AGC on 0 lux with IR                                                      |
| Shutter time              | 1/30s ~ 1/100,000s                                                                        |
| Lens                      | 4mm@F2.0, angle of view: 75.8° (2.8mm, 6mm, 12mm optional)                                |
| Lens mount                | M12                                                                                       |
| Angle adjustment          | Horizontal: 0° ~ 360°, vertical: 0° ~ 75°, rotation: 0° ~ 360°                            |
| Day & night               | ICR                                                                                       |
| Digital noise reduction   | 3D DNR                                                                                    |
| Wide dynamic range        | Digital WDR                                                                               |
| Backlight compensation    | Yes, zone configurable                                                                    |
| Compression standard      |                                                                                           |
| Video compression         | H.264 / MJPEG                                                                             |
| H.264 compression profile | Main profile                                                                              |
| Bit rate                  | 32 Kbps ~ 16 Mbps                                                                         |
| Dual stream               | Yes                                                                                       |
| Image                     |                                                                                           |
| Max. image resolution     | 1280 x 960                                                                                |
| Frame rate                | 60Hz: 30fps (1280 x 960), 30fps (1280 x 720)                                              |
| Image settings            | Saturation, brightness, contrast adjustable through client software or web browser        |
| Network                   |                                                                                           |
| Network storage           | NAS                                                                                       |
| Alarm trigger             | Motion detection, tampering alarm                                                         |
| Protocols                 | TCP/IP, HTTP, DHCP, DNS, DDNS, RTP, RTSP, PPPoE, SMTP, NTP, SNMP, HTTPS, FTP, 802.1X, Qos |
| System compatibility      | ONVIF, PSIA, CGI                                                                          |
| General functionalities   | User authentication, watermark                                                            |
| Interface                 |                                                                                           |
| Communication interface   | 1 RJ45 10M / 100M ethernet port                                                           |
| General                   |                                                                                           |
| Operating conditions      | -30°C ~ 60°C (-22°F ~ 140°F) humidity 95% or less (non-condensing)                        |
| Power supply              | 12 VDC ± 10%, PoE (802.3af)                                                               |
| Power consumption         | Max. 5.5W (7.5W with ICR on)                                                              |
| Ingress protection        | IP66                                                                                      |
| EXIR range                | up to 30m                                                                                 |
| Dimensions                | Ф 127 x 97.5 mm                                                                           |
| Weight                    | 670g (1.5lbs)                                                                             |
|                           |                                                                                           |