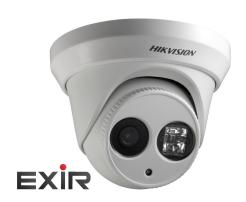

## DS-2CD2312-I

# **1.3MP EXIR Turret Network Camera**

### **Key features**

- 1.3 megapixel (1280 x 960) resolution
- · HD real-time video
- 3D DNR & DWDR & BLC
- EXIR illuminator (up to 30m)
- IP66
- PoE