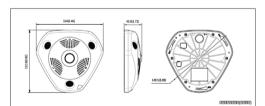

# DS-2CD6332FWD-I

# 3MP WDR Fisheye Network Camera













### **Key features**

- 1/3" progressive scan CMOS
- 3 mega-pixel image sensor
- Up to 1536 x 1536 resolution, 30fps
- 360° panoramic view
- Multiple viewing modes
- Virtual PTZ
- Up to 15m IR range
- Bulit-in microphone and speaker

#### **Dimensions**



#### **Accessories**

Notes: \* CPM and WML need PC-FE cap for installation.

\* CM corner and PM pole mount are compatible with WML







PC-FE (Pendant Cap for fisheye)



WML (Long Wall Mount, iunction box)



CPM (Camera Ceiling Pendant Mount)



AB-FE (Inclined ceiling mount for fisheve)

## **Available models**

DS-2CD6332FWD-I