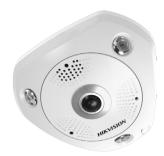

# DS-2CD6332FWD-I

# 3MP WDR Fisheye Network Camera

### **Key features**

- 1/3" progressive scan CMOS
- 3 mega-pixel image sensor
- Up to 1536 x 1536 resolution, 30fps
- 360° panoramic view
- Multiple viewing modes
- Virtual PTZ
- Up to 15m IR range
- Bulit-in microphone and speaker